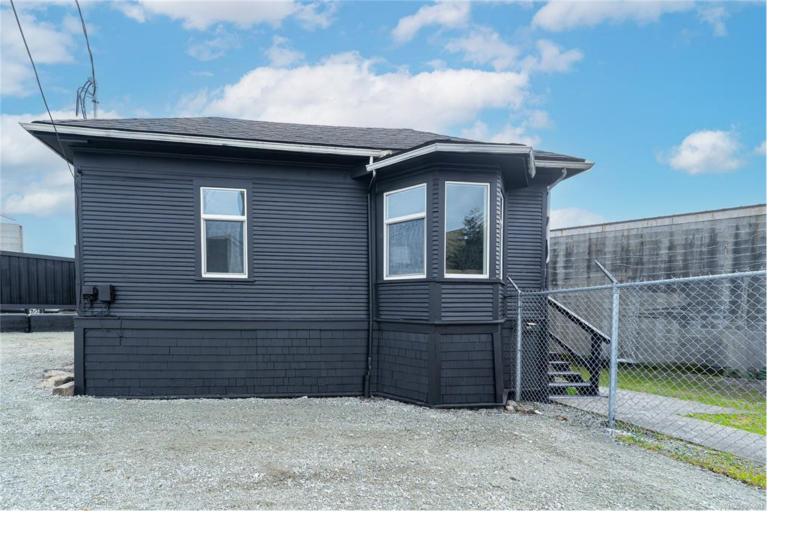

## 541 Alpha St Victoria BC

\$999 000

Unique property, a must see! It's all about location with this M-2 zoned (light industrial) property. Situated in Victoria's main industrial zone, this property offers endless avenues for creative thinking. 3550 square foot triangular lot, has tremendous road exposure for a business, tons of parking, a home with two kitchens! Being that it is a commercial/residential property, the opportunities are endless for the next owner! Great holding property for potential redevelopment, home can be used as a office/business portal. Tons of storage downstairs and also a secured utility shed. Fence with sliding gate for security. Back of the home has a self contained patio. Self contained bachelor suite below, with 2 bedrooms upstairs. Opportunities galore with this prime location!