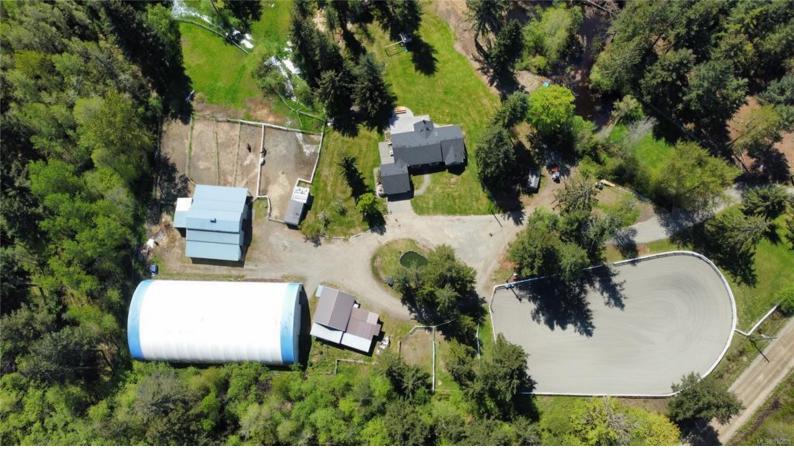

## 5420 Wildwood Rd Courtenay BC

\$2,100,000

Visit REALTOR website for additional information. Equestrian dream property! This beautiful 2,372 sq/ft rancher is perfectly situated on 6.97 private acres, surrounded by pasture, paddocks and forest trails. The indoor riding ring is approximately 10,000 sq/ft. Additionally, there is a 100x200' outdoor riding ring, with lighting, irrigation, and great drainage. The 1824 sq/ft barn has 6 indoor stalls, and a heated tack room with hot water on demand. The large separate shop has a septic line roughed in for possible future hook-up, and a 200 amp service. The property is also zoned for secondary dwelling. Don't miss out on this one, bring your horses!