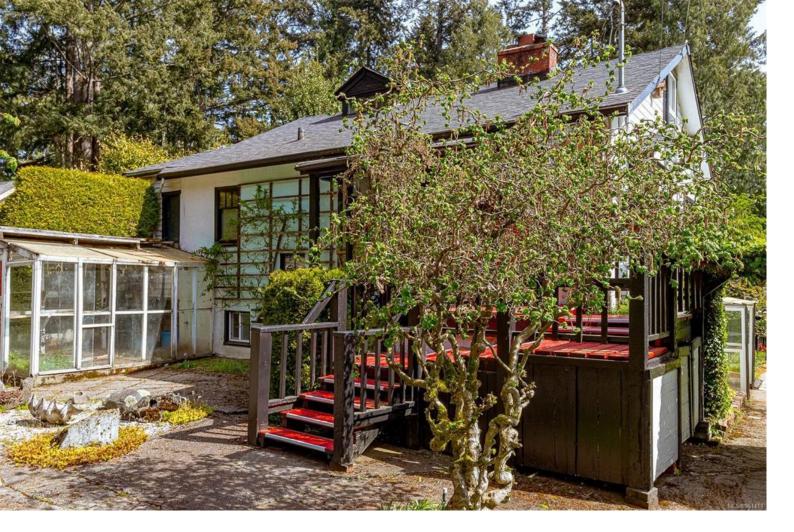

## 5447 Fowler Rd Saanich BC \$1,199,000

Beautiful property nestled in Cordova Bay, this 1948 character home sits on a half-acre property surrounded by lush landscaping, rhododendrons and mature fruit trees including pear, apple, plum and peach, creating a serene and private haven. Enjoy the water pond stocked with fish as you unwind in the sunny yard, fully fenced for gardening and utmost privacy. The home boasts 3 bedrooms, 2 bathrooms, attic loft, family room and a wood burning fireplace, perfect for cozy evenings. The property features numerous outbuildings including a possible studio, workshop, garden sheds, and greenhouse. Municipal water, septic field, a well, irrigation system and 200amp service. Embrace the outdoors with the backyard backing onto the Lochside Trail, ideal for leisurely strolls or biking adventures. Convenient to Cordova Bay Golf Course and Matticks Farms. Solitude with easy access to all amenities. Experience the captivating beauty of this nature lover's paradise.