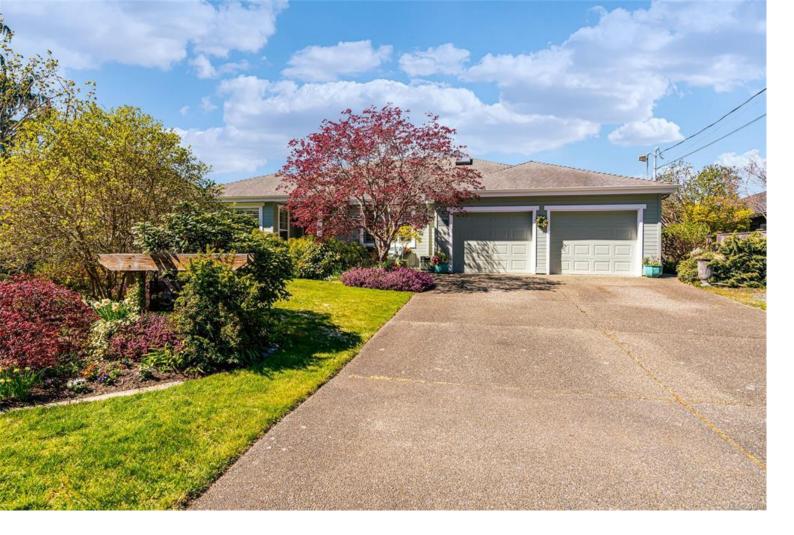

## 546 Johnstone Rd Parksville BC

\$1,200,000

This Deluxe Rancher boasts an ideal location in the sought-after Eaglecrest area, offering residents a serene environment with easy access to the nearby ocean beach, golf course, marina, and essential shopping amenities. The property is meticulously designed and upgraded, featuring a plethora of modern amenities and stunning gardens that enhance its appeal. Spanning across 2,226 square feet, this spacious home encompasses three bedrooms, two baths, and a gourmet-style kitchen, providing ample space for comfortable living. The property sits on a generous .20-acre lot, fully fenced for privacy and security. Additionally, it includes a double-sized garage and a large entertainment-size patio, perfect for hosting gatherings or enjoying outdoor leisure activities. Overall, this property presents an exceptional opportunity for discerning buyers seeking a luxurious lifestyle in a prime location, where convenience, comfort, and natural beauty converge seamlessly.