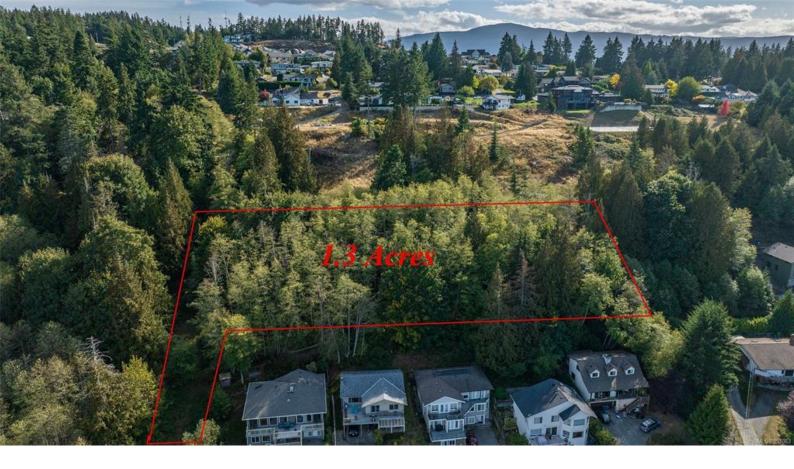

## 5471 Norton Rd Nanaimo BC

\$599,900

Prime Ocean View Building Lot with 1.3 Acres in Prestigious North Nanaimo. Discover the epitome of coastal living with this exceptional building lot in coveted North Nanaimo. This property offers a canvas for a duplex home project or a gracious single-family residence. Nestled back from the road, this parcel occupies a coveted spot in one of the city's most sought-after neighborhoods, offering sweeping vistas of the Winchelsea Islands and Coast Mountains. Zoned for residential use and enveloped by luxury homes, this location enjoys proximity to Hammond Bay Road and falls within the catchment area of the town's most desirable schools. Revel in breathtaking sunsets that paint the coastal sky in vivid hues. Just moments away, Woodgrove Mall and a diverse array of popular eateries and retail outlets cater to all your needs. Every major amenity is within easy reach. Don't miss this rare opportunity to secure your slice of coastal paradise.