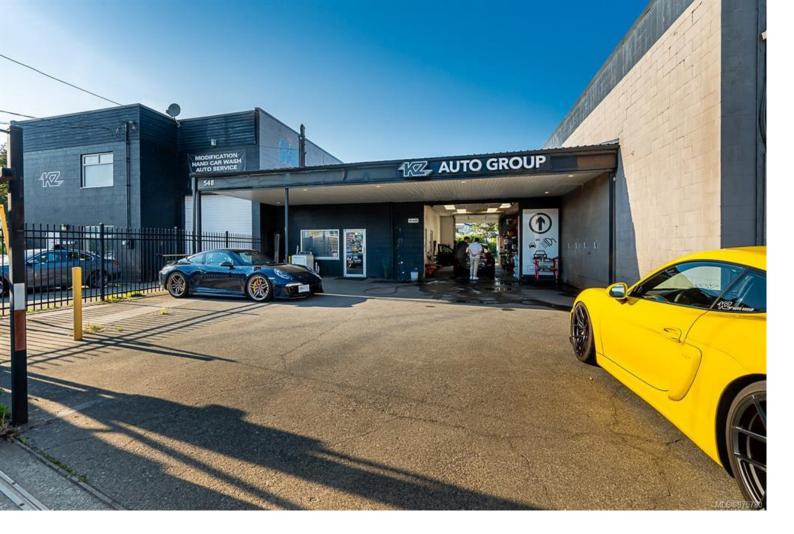

## 548 Alpha St Victoria BC

\$999 000

This unique property is now available for your to start your own business !!!! offers 1500 + sq. ft. of business office plus showroom on 3,780 sq. ft. lot. Renovation and building upgrades were completed in 2009 and included new plumbing, electrical, reinforced floor, insulated walls. and attractive aluminum fence. in 2016/2017 Newer lighting, wall to wall tile flooring and upgraded electricity penal, newer bath. Zoning M2 permits but is not limited to uses such as: vehicle sales and rentals, wholesale, light industry, manufacturing, processing, assembly, testing, servicing and repairing, veterinary hospitals, PLEASE DO NOT APPROACH STAFF. Call for private property tour.