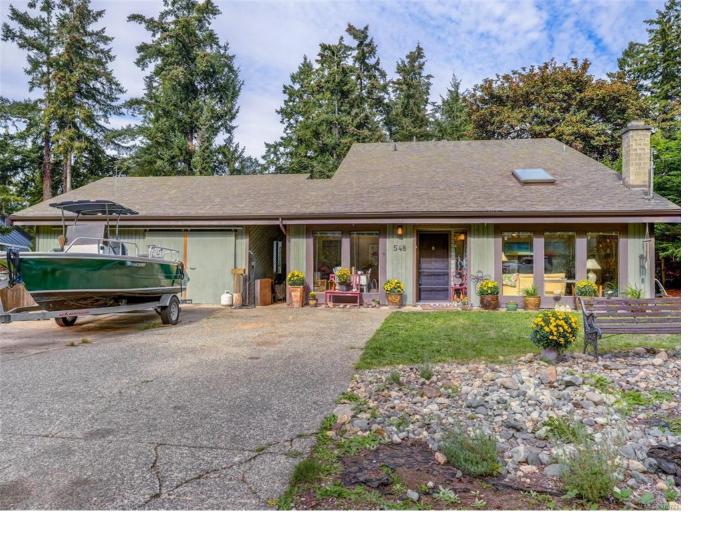

## 548 Cromar Rd North Saanich BC

\$1,499,000

Welcome to 548 Cromar Rd! This is a beautiful West Coast Contemporary family home sitting on .58 ACRES of FLAT usable land located in the Deep Cove area of the Saanich Peninsula two blocks away from Madrona Beach! This SOUTH FACING property offers ample parking and a massive 26'x22' GARAGE with 60AMP breaker & EV Charger! Enter inside to find main level living starting in your large living room offering 15' ceilings with a wood burning fireplace, large kitchen with pantry & eating area, full dining room as well as a family room! This level also offers a mudroom entry off the back yard, a 2 piece bathroom and laundry room. Follow up stairs to find your large primary bedroom including a walk-in closet and ensuite with walk in shower! There are two other spacious bedrooms and an office on this level. Outside you will find a huge back yard with a deck, patio, garden beds, storage areas & endless space for your ideas! Enjoy living steps from the OCEAN & quick access to Ferries & Airport