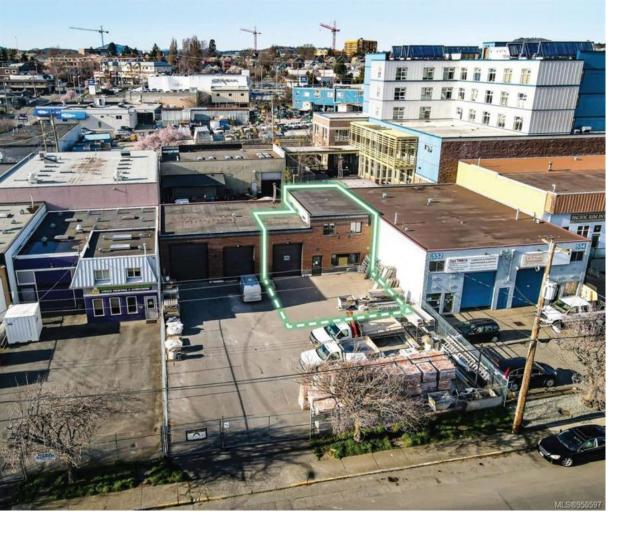

## 548 David St Victoria BC

The opportunity to lease a 1,800-square-foot flexible office + warehouse unit conveniently located in the Rock Bay Industrial District. This unit offers approximately 1,440 sf of turnkey office and approximately 360 sf of warehousing space. In addition, the unit benefits from ample parking and outdoor storage space in front of the premises. The M-2 Light industrial zoning allows for a wide range of uses including assaying of precious metals, bakeries, manufacturing, processing, vehicle sales, washing of vehicles, and much more. The additional rent is \$1,830.00 per month.