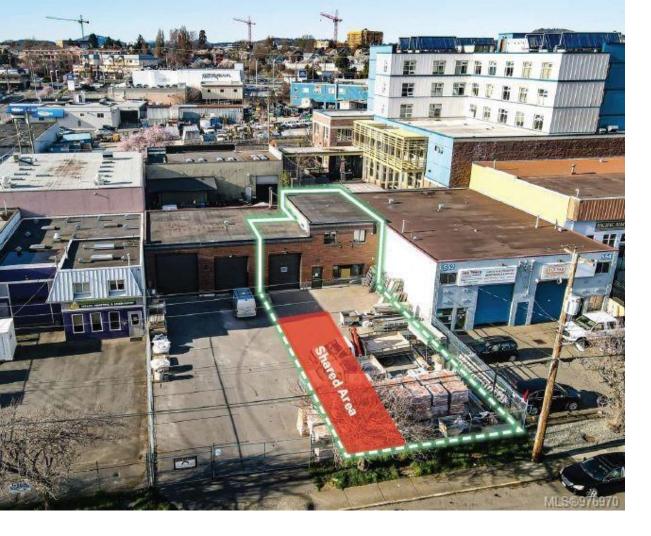

## 548 David St Victoria BC

\$3,845

The opportunity to sublease a 1,800-square-foot flexible office + warehouse unit conveniently located in the Rock Bay Industrial District. This unit offers approximately 1,440 sf of turnkey office and approximately 360 sf of warehousing space. In addition, the unit benefits from ample parking and outdoor storage space in front of the premises. The M-2 Light industrial zoning allows for a wide range of uses including assaying of precious metals, bakeries, manufacturing, processing, vehicle sales, washing of vehicles, and much more.