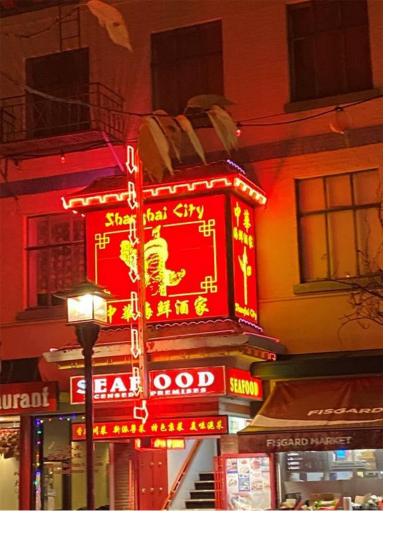

## 548 Fisgard St Victoria BC

\$68,000

One of Victoria most authentic Chinese restaurant located in Chinatown. 3,700 sq.ft. A great investment opportunity with huge potential to expand. Busy restaurant season typically between April and September when buys tourist season begin. Come make it your Destined business! Do not contact staff or business owner regarding the sell of business.