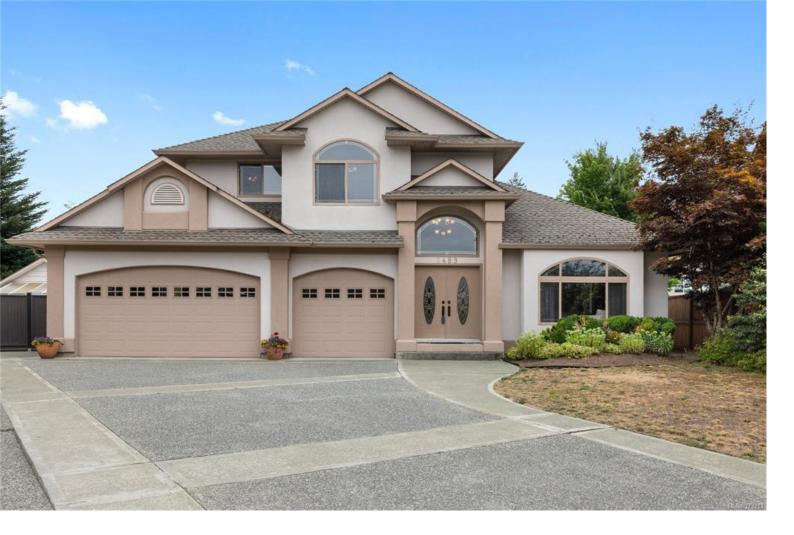

## 5489 Westporte Pl Port Alberni BC

\$799.999

WELCOME HOME ~ This 3-bedroom, 3-bathroom home has 2,050 sq ft offering an abundance of space & comfort. As you enter, you're greeted by a grand cathedral entry that sets the tone for the elegance found in this home. The spacious kitchen features granite countertops & ample cabinetry, making it ideal for both daily meals & entertaining guests. Formal dining & living provide a perfect setting for gatherings. Primary bedroom boasts a large ensuite bathroom & generous walk-in closet. Two additional bedrooms are as equally spacious, providing comfort for family or guests. Outside, the .23-acre lot features a large fenced backyard, perfect for kids & pets. Enjoy the tiered decks, which offer a great space for outdoor entertaining. A greenhouse adds to the charm, providing a perfect spot for gardening enthusiasts. Completing this impressive package is a 3-car garage, offering plenty of parking space. Executive home combines elegance & functionality, making it the perfect place to call home!