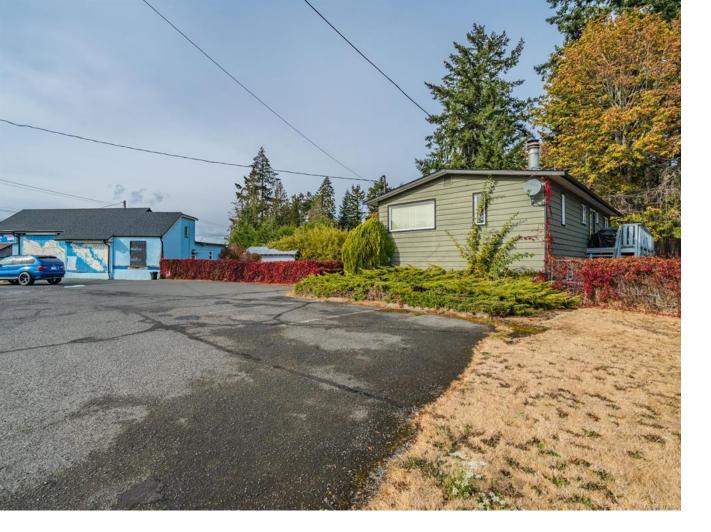

## 549 Island Hwy Parksville BC

\$2,249,000

Rare commercial opportunity to own approximately 0.5 acres of commercial property with high visibility and a profitable convenience store business on Island Hwy. Located within walking distance of the beach, parks, shops, and town amenities in the heart of Parksville, this property benefits from strong sales due to its surrounding residential and commercial buildings with minimal competition. The property includes a detached house with 5 bedrooms and 3 bathrooms, as well as a convenience store building on-site. This unique property offers significant redevelopment potential. Buyers should verify details with the City of Parksville. This property presents a fantastic opportunity for an entrepreneur to leverage a rapidly expanding area of Vancouver Island. The property is being marketed alongside 563 Island Hwy W in Parksville. Don't miss this golden opportunity to acquire both side-by-side properties. Measurements are approximate; please verify if important