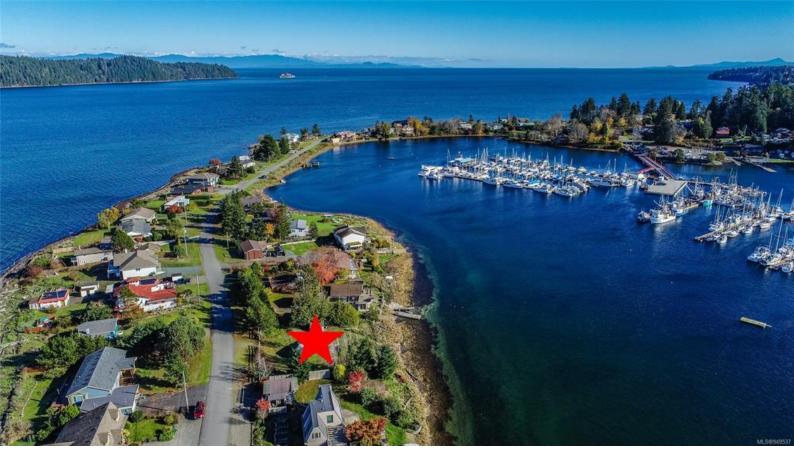

## 5496 Deep Bay Dr Bowser BC

\$799.000

Approvals in place & Permit in Hand to BUILD NOW!! Extraordinary opportunity to take advantage of all of the work the current owners have done to get this site & plans through the various approval phases! Approval in place for a custom 1,843 sq ft 3 bed plus den, 2 bath rancher. This is a gorgeous & very rare walk on waterfront lot located on the serene Deep Bay Spit! This flat & level lot offers approx. 95 feet of protected waterfront with a total of 10,980 sq. ft. of land facing south towards the marina with exceptional water & mountain views! Swimming, paddle boarding, kayaking, all made easy with access from your own waterfront lot or just relax & savour the quiet! Moor your boat or seaplane in the marina & enjoy exploring the many islands & endless ocean which offers some of the best fishing on Vancouver Island while taking in all the wildlife & scenery that the West Coast has to offer. Close to amenities in Bowser with a short drive to Qualicum Beach & the Comox Valley.