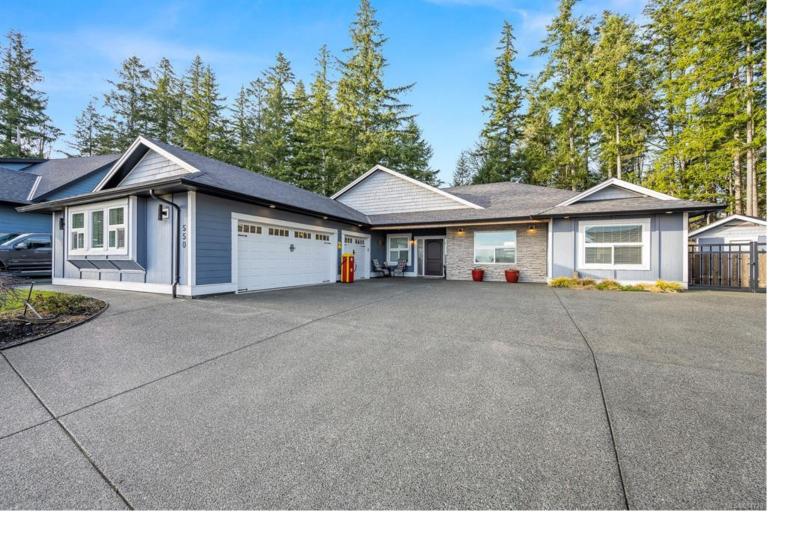

## 550 NEBRASKA Pl Campbell River BC

\$1,249,000

Nestled at the end of a peaceful cul-de-sac and bordered by serene parkland, this custom rancher offers luxury and privacy. The grand foyer leads to a great room with soaring coffered ceilings, a gas fireplace, and sliding doors to a covered patio, ideal for year-round entertaining. The chef's kitchen features a 36" gas range, dual-zone wine cooler, prep sink, a large pantry, custom cabinetry with glass displays, granite counters, and a 5'x10' spacious island perfect for gatherings. The primary suite has French doors opening to a private patio and a spa-like ensuite. Two additional bedrooms, a bright craft room/office, and a triple garage with custom storage cabinets adds functionality and style. The fully fenced backyard offers privacy, raised irrigated garden beds, multi-zone irrigation, professional landscaping, a greenhouse, and a wired woodworking shed with epoxy floors. With Willow Creek Park trails just behind, this home is a rare find in a sought-after location.