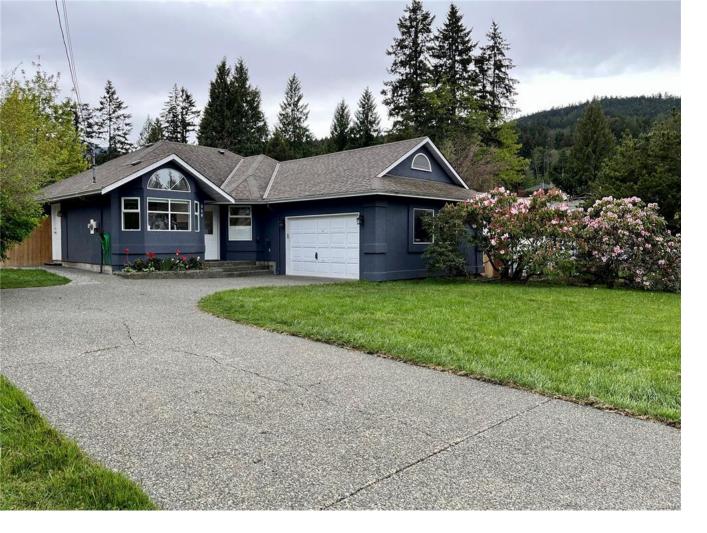

## 550 Rothdale Rd Ladysmith BC \$740,000

Peaceful, extra quiet home on large, usable lot. Level entry 3 bed 2 bath nestled on a cul-de-sac in a desirable area of Ladysmith. The kitchen & breakfast nook are flooded with natural light from the huge windows & the new 4-head, top of the line heat pump makes this home efficient to heat & cool. The living room boasts a new propane fireplace (with 10 yr tank), the closets throughout the home have been customized from the Closet Shop & custom Budget Blinds throughout! The primary bedroom has ample storage, en suite bath and sliding glass door flowing into the private backyard oasis... Hot tub ideas anyone? The home has been lovingly upgraded over the years, including carpet, lighting, newer appliances, hot water heater, newer roof, exterior paint... & more! The backyard is fully fenced, shed has a new roof as well as extensive work has been done in the south facing backyard to create several useable and private spaces to relax and unwind. Not much left to do except move in and enjoy!