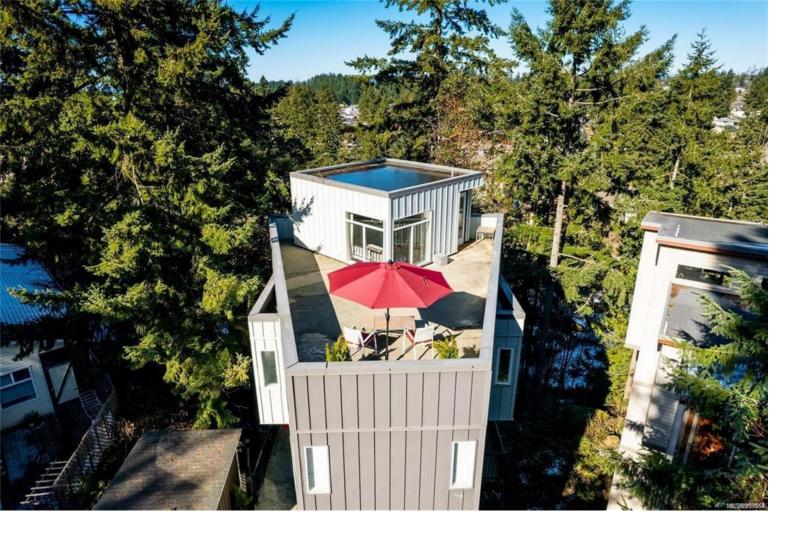

## 551 Charfinch Pl Nanaimo BC

\$829,900

This architecturally unique 1,840 sq/ft residence, nestled in the coveted Long Lake Heights, showcases an open-concept living & kitchen space designed for the ultimate entertaining experience. Recognized in Western Living in 2007, this home boasts 2 bedrooms and 2 bathrooms spread across three levels, all interconnected by an eye-catching triangular staircase composed of hardwood and steel. The dwelling offers a private sanctuary bathed in natural light, thanks to its oversized windows,while providing a west coast ambiance with a backdrop of forest and arbutus trees. Enhanced for luxury and durability, the rooftop decks have been fortified with engineered structural upgrades, making them the perfect setting for a rooftop hot tub. Here,you can unwind in style, immersing yourself in 360-degree sunshine during the summer, surrounded by breathtaking views. Ideal for those with a discerning taste for style and luxury, this home epitomizes designer living. All pictures from previous listing.