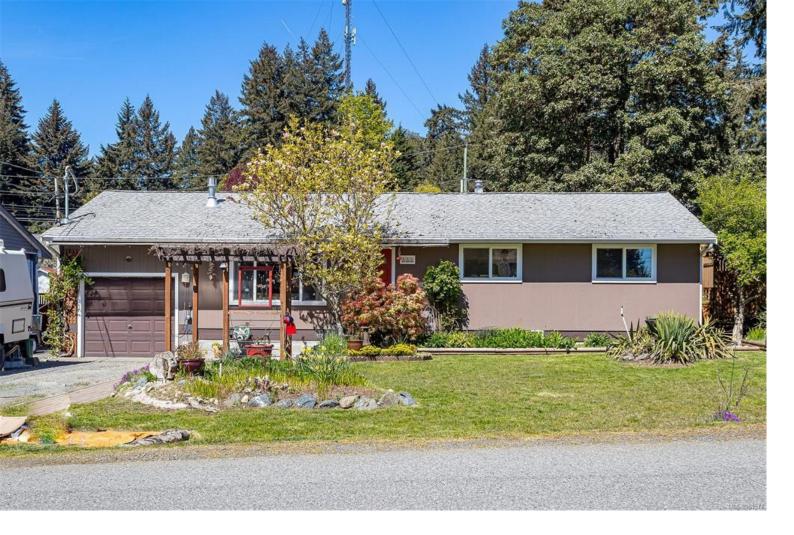

## 551 Ruby Cres Nanaimo BC

\$670,000

3 bed, 1 bath rancher in Uplands. This stunning home is the perfect blend of comfort, style, and functionality. Inside, discover an inviting open-concept layout with stunning kitchen, fully equipped with new appliances, large island (with USB ports),wood cabinetry and plenty of storage. Gas fireplace, furnace and hot water, will keep you comfortable year-round, while the convenient gas BBQ hookup ensures seamless outdoor entertaining. Outside, is a private oasis adorned with lush landscaping, a tranquil pond, fire pit & the convenience of an irrigation system in both front and back yards. Fully-fenced yard with 2 storage sheds providing ample space for outdoor essentials. Entertain in style on the covered patio, complete with an outside bar. Whether you're hosting a summer barbecue or unwinding after a long day, this outdoor retreat is sure to impress. Single garage has ample storage and built-in cabinets. Located near a bus route, shopping, and all levels of schools.