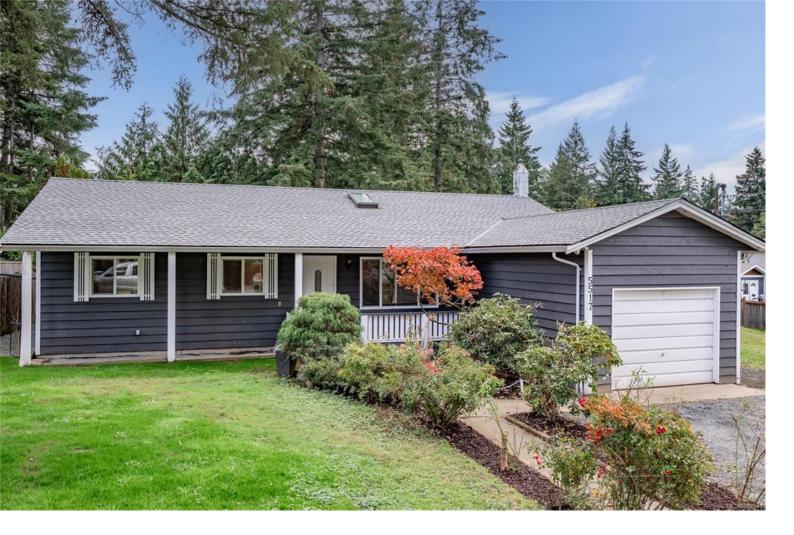

## 5517 Noye Rd Nanaimo BC

\$699.000

Updated rancher in Pleasant Valley. Located in a quiet, family-friendly neighbourhood, this beautifully renovated rancher offers 3 beds, 2 baths and 1400sq ft of living space. This move-in ready home features numerous upgrades, including a new roof, perimeter drains, baseboard heaters, deck, fresh paint inside and out, and modern flooring. The brand new kitchen features stylish white cabinets with contrasting black fixtures, and a stunning arched doorway. The updated ensuite includes a newly added shower, while new light fixtures brighten every room. Additional highlights include a built-in vacuum, cozy family room with pellet stove, and a single garage with full crawl-space for extra storage. Outside, you'll find a charming covered porch perfect for enjoying your morning coffee, mature rose bushes, and a storage shed. Located next to Noye Park, this home is perfect for first-time buyers, families, or those looking for a peaceful retreat.