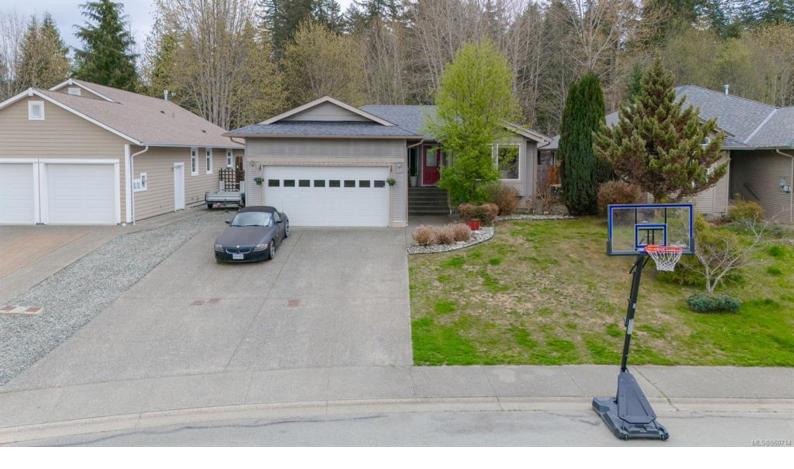

## 5527 Woodland Cres Port Alberni BC

\$749,900

Wonderful Family Home with separate suite in the Highly Desirable Westporte Place Subdivision. The main floor of this 5 bed, 3 bath, 3227 sq ft home boast a spacious living room with bay window, a bright open kitchen/dining area with French doors that lead to a large back deck for entertaining family and friends. A master bedroom with walk in closet & ensuite, 2 good sized bedrooms and 4 piece bath complete the main floor of the home. Downstairs also has access to the back yard and features a large rec room for the kids to play or extra space for entertaining, 2 extra bedrooms, kitchen, 4 piece bath and laundry. The property backs onto a green space, has a private, fully fenced back yard with fire pit and is walking distance to parks, trails and Papermill Dam. A perfect spot for your growing family or an opportunity for extra income with the suite downstairs. Book your appointment to view today! All measurements are approximate and must be verified if important.