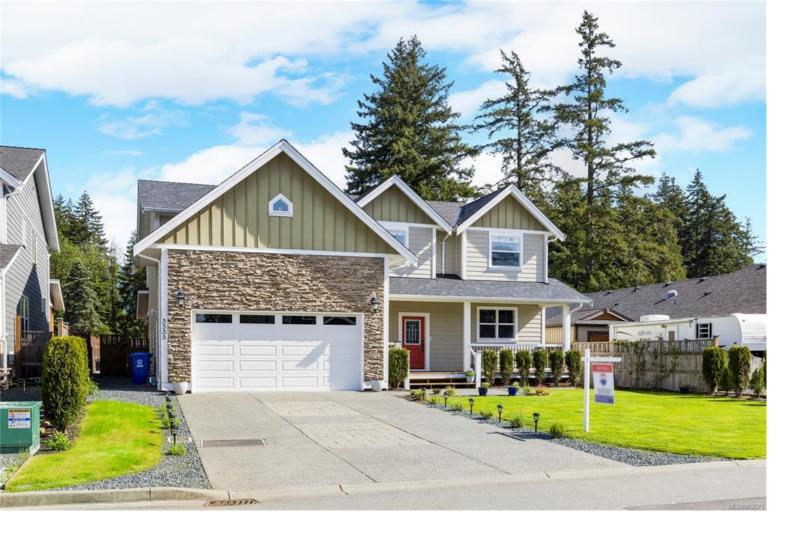

## 5535 Swallow Dr Port Alberni BC

\$819.888

Nestled in the tranquil subdivision of Maple Estates in Port Alberni, this stunning 2013-built home spreads over 2600sqft, offering an expansive living space perfect for families. All 4 bedrooms+large bonus room located upstairs. The primary bedroom has a 5 piece ensuite with a soaker tub, separate tiled shower, double vanity, and flows through to your grand hidden walk-in closet! The laundry room is located upstairs just steps away from all bedrooms. On the main floor you'll find a large chef's kitchen, dining and living rooms. The home features granite counter tops, hardwood and tile flooring, heated floors in the kitchen and master bath, hardi plank siding, A/C via heat pump, and central vacuum. The yard is fully fenced, has an above-ground pool surrounded with decking, and covered patio. This is the perfect family home and is excellent for entertaining. View it today! Virtual tour available.