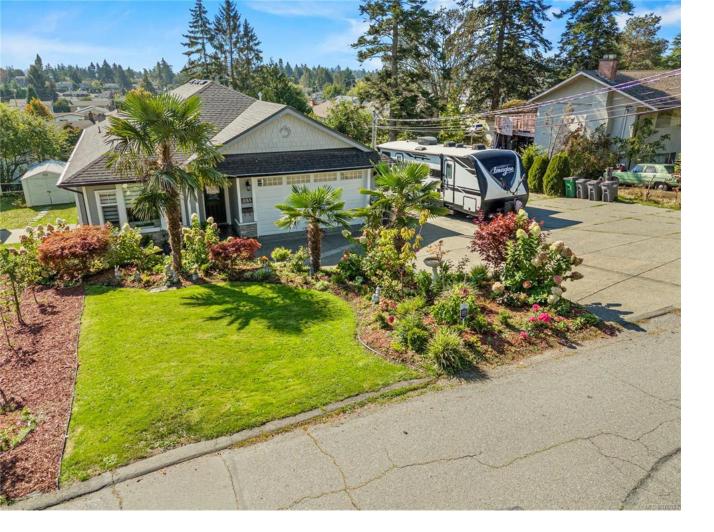

## 555 Leaside Ave Saanich BC

\$2,799,999

This beautiful custom home in the West Saanich Glanford area combines modern luxury with ample space, nestled on a large 80x120 lot with abundant parking and a two-car garage. With over 4,000 square feet of living space, this property features 9 bedrooms, 5 kitchens, and 6 bathrooms, making it ideal for extended families or as a lucrative rental investment. The interior is styled with lovely modern colours and granite countertops throughout, exuding elegance. The home offers 2 crawl spaces for extra storage and ease of plumbing access. The property is professionally landscaped with palms, creating a serene and tropical ambiance. The lush exterior is not only visually stunning but also equipped with a sprinkler system to ensure the grounds stay pristine and vibrant year-round with minimal effort. Situated in a prime location near Royal Oak Shopping Centre, this home is a perfect blend of style and practicality.