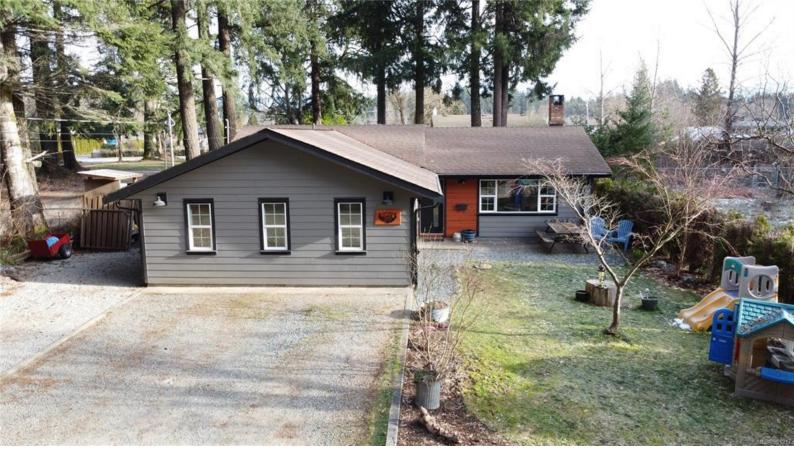

## 5555 Broadway St Port Alberni BC

\$579.900

Beaver Creek Country Living - This 3 bedroom, 2 bath rancher went through a fabulous transformation with a recent new addition. The living room features a brick fireplace, updated kitchen with dining room opening up to the covered patio and backyard. In the new addition there is a media/family room with laundry, the large primary bedroom with its own access to the side yard and a 3 piece ensuite. The main 4 piece bathroom has been updated and there is two good sized bedrooms in the original layout of the home. The fully fenced backyard features a garden shed, woodshed and an upgraded septic in 2014. This beautiful rancher is situated in a quiet peaceful location and a 2 min walk to Paper Mill Dam/ Somass River. Bus route is nearby and close to Riverbend coffee shop and the Clutesi Marina. Other highlights include;200 amp panel, addition with final occupancy, newer flooring and paint throughout, hot water tank 2022, roof in 2010.