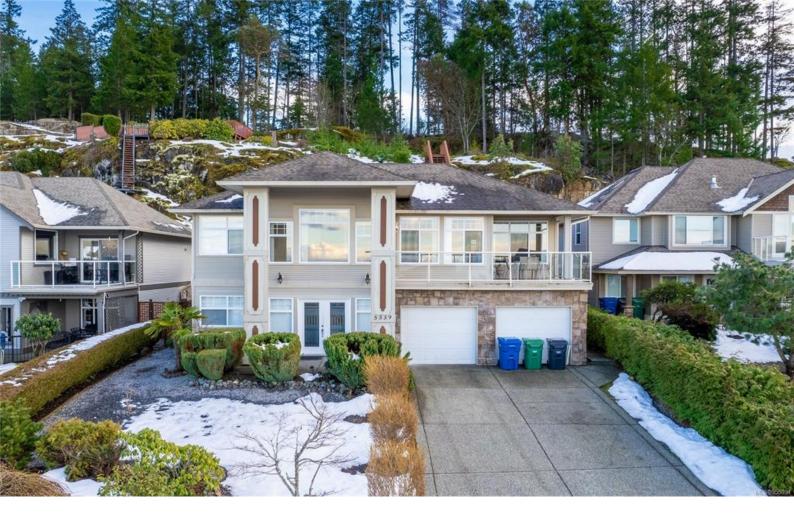

## 5559 Cliffside Rd Nanaimo BC

\$1,164,900

Listed under assessment! Savor breathtaking OCEAN & MOUNTAIN views from this Noble Ridge family home. On a large .31 lot, the main level of this oversized and bright home boasts an open-concept great room area w/ a gas fireplace, seamlessly flowing to the chef's kitchen w/ direct access out to the back deck, low-maintenance yard, and cliff deck that overlooks ocean. You'll love the primary brdm w/ walk-in closet and the spa-like ensuite w/ a separate soaker tub & shower. Additional two generously sized bedrooms and one 4-pc bathroom are on the same floor. Quality finishing includes jatoba hardwood & custom crafted tile flooring. Downstairs is a den, shared laundry, a 2-bdrm legal suite w/ separate entrance, allowing for a possible healthy income stream. Double garage makes RV or boat parking much easier. Close to all-level amenities that North Nanaimo offers, including shopping, schools, parks, and more. This is truly your dream home! All measurements are approx; verify if important.