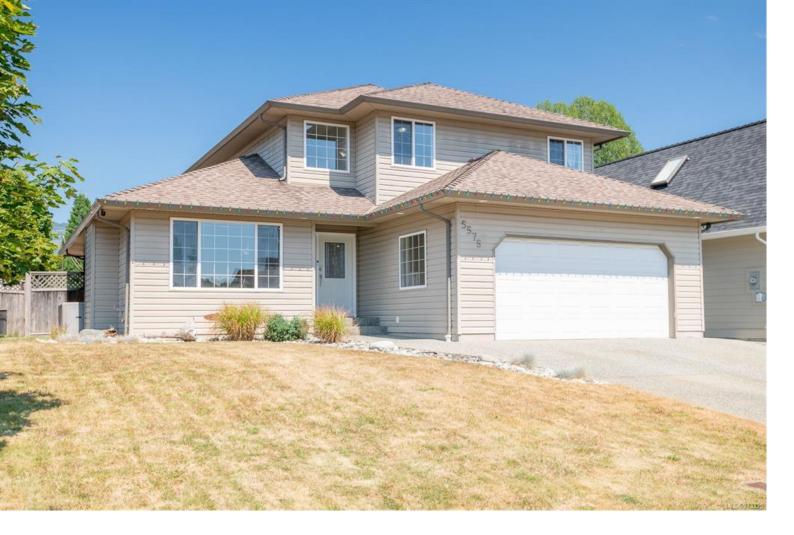

## 5575 Woodland Cres Port Alberni BC

\$825.000

Nestled in sought-after Westporte subdivision, this 1900+ sq. ft. 2-storey home offers a warm and inviting atmosphere. The living room boasts a cozy fireplace, perfect for relaxing on chilly evenings. The adjacent dining room features French doors that lead to a 10X9 deck. The kitchen has beautiful maple cabinets and an eating nook, ideal for enjoying morning meals. In addition, the family room provides seamless access to a concrete patio and a fully fenced backyard, creating the ideal space for both relaxation and room for kids to play. The spacious primary bedroom boasts a generous walk-in closet and a 3-piece ensuite, providing a private retreat within the home. Two more bedrooms and a well-appointed 4-piece main bathroom complete the upper level. This home is equipped with a heat pump, ensuring year-round comfort, and includes a double garage and access to backyard gravel pad for RV/boat parking. This lovely home is a must see! All measurements approximate, verify if important.