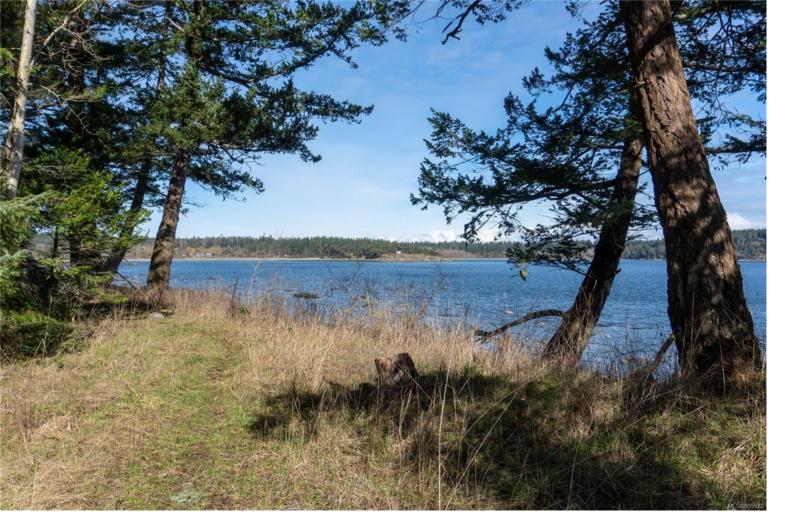

## 5595 Seawright Rd Hornby Island BC

Spectacular Hornby Island 0.738-acre waterfront. This property boasts a large flat private lot with views overlooking the entrance of Little Tribune Bay with Big Tribune in the distance. Bring plans to build your very own Hornby Island dream home. This partially treed high bank waterfront offers both magnificent vistas as well as privacy; find the perfect location on the property to site your home, or campsite and create a wonderful family retreat. There are currently two outbuildings on the property; the first has power and an Envirolet brand composting toilet and the other, a secure shed. It is less than two kilometers to central road where you will find quaint shops, artisanal goods and a grocery store, and just 2.3 km to world famous Tribune Bay. To access the beach, there is beach access with stairs within 100 meters of the property. This is a generational opportunity as this remarkable property is offered for the first time in almost 50 years.