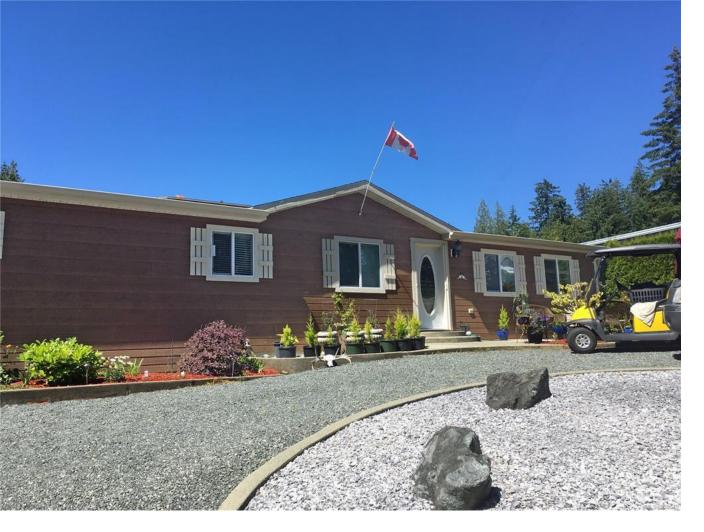

## 10325 Lakeshore Rd 56 Port Alberni BC \$849,000

Located in beautiful Sproat lake this lovely 1650 sq ft 2 bed 2.5 bath fully updated Rancher on a lovely 6000 sq ft landscaped property with gardens.Spectacular Sproat Lake a 1 minute stroll with the park's very own private beach & boat slips.Tofino & Ucluelet just a drive away.Situated in a beautiful quiet friendly community with downtown Port Alberni a short drive away.The lovely living area with cozy fireplace is beautiful along with a sunny dining area & a large lovely kitchen.Spacious family room with access to a spacious backyard with a new covered back deck roof.A lovely extra large master bed with an office & a private ensuite. So many features like a hot tub, 30x20 garage,a 30x13 carport/boat storage, free boat and RV storage in park, a backup generator, park has independant sewer and water plant onsite.