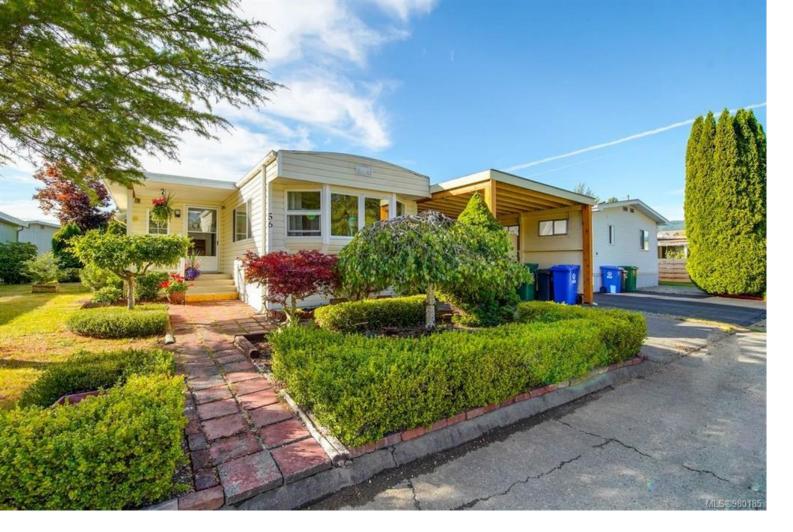

## 5558 Beaver Creek Rd 56 Port Alberni BC \$235,000

Welcome to the quiet and serene 55+ Creeks Edge Mobile Home Park. This large 3 bed, 2 bath unit has fresh paint throughout, newly updated electrical and is bright and inviting with amazing outdoor space. Entering the unit you're welcomed into a large bright living room with bay window, dining room and large open kitchen. A utility room leads out onto a large covered deck with access to numerous garden and patio spaces, including raised garden beds, beautiful landscaping and many different seating areas. The large primary bedroom boasts a walk in closet and ensuite. This unit also has a large family room providing ample living and entertaining space. The front of the unit has a large carport while uniquely the back of the unit also has a very large driveway providing an abundance of parking and storage (a feature rarely found in parks). A large wired outbuilding (not currently connected) allows for even more storage and workshop opportunities. This unit won't stick around long!