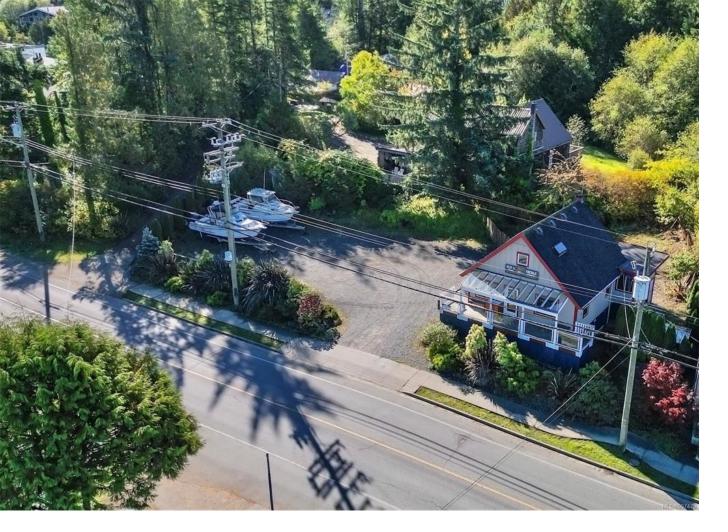

## 561 Campbell St Tofino BC

\$2,490,000

Large commercial property in Tofino's downtown w/ excellent redevelopment potential, or use as is to house your own business. 12,389 sqft of level, usable land + character commercial building w/ harbour & mountain views. There's approx 900 sqft of commercial space + 392 sqft of upper level space (2 bedrooms + 1 bathroom) & approx 900 sqft of storage space in the basement. The main floor has been opened up to maximize the commercial area & awaits your creative ideas. Located right on Campbell Street, this property has excellent exposure & could be redeveloped into multiple commercial units w/ residential above - upper levels would have a gorgeous view! Zoned for retail, cafe, charters, personal service establishments, art galleries, child care. With a booming economy and being one of Canada's top tourist destinations, you cannot go wrong with a commercial investment like this in Tofino.