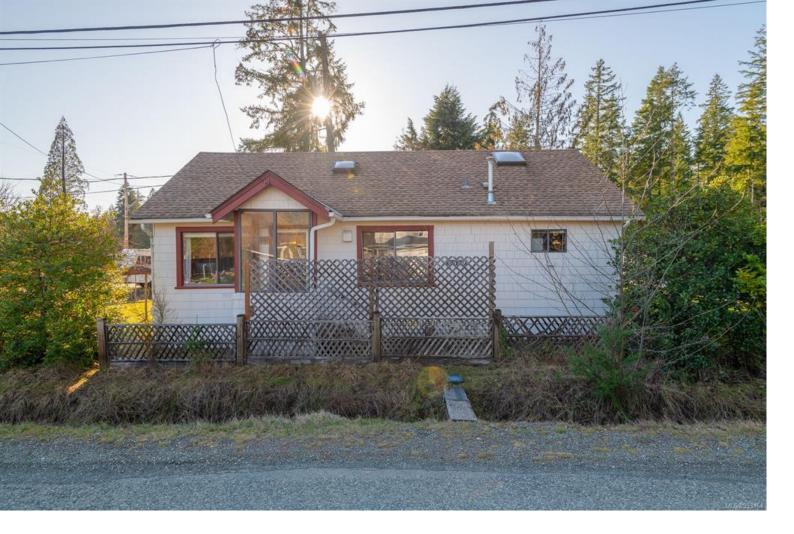

## 5610 Chapman Rd Port Alberni BC

\$988.000

Beaver Creek acreage with subdivision potential. This stunning property encompasses 5.6 partially treed acres with meandering trails amongst towering Douglas Fir and Cedar. A 3-bedroom house with bright eat in kitchen, laundry and 4 pc bath is nestled at the front of the property with gorgeous views of Mount Arrowsmith. There is room for gardens to grow fresh veggies and flowers, along with raspberry canes, grape vines and mature fruit trees. Two garages offer parking or extra storage. This unique lot has two driveways and has potential access from 3 existing roadways including Pierce, Chapman and Georgia along with potential access from undeveloped portion of Saunders Road. There are two hydroelectric meters. This slice of country paradise is close to all amenities and perfect for your dream home.