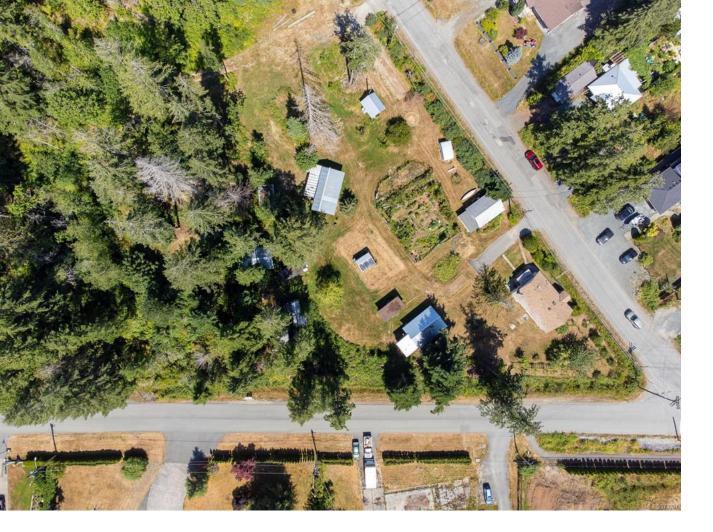

## 5610 Chapman Rd Port Alberni BC

\$995.000

Beaver Creek acreage with subdivision potential. This stunning property encompasses 5.5 partially treed acres with meandering trails amongst towering Douglas Fir and Cedar. A 2-bedroom house with bright eat in kitchen, cozy gas fireplace (recently serviced), laundry and 4 pc bath is nestled at the front of the property with gorgeous views of Mount Arrowsmith. Recent updates: new flooring, paint, kitchen counters, window dressings, some new lights & R50 in the attic. There is room for gardens to grow fresh veggies and flowers, along with raspberry canes, grape vines and mature fruit trees. Two garages offer parking or extra storage. This unique lot has two driveways & has potential access from 3 existing roadways including Pierce, Chapman and Georgia along with potential access from undeveloped portion of Saunders Road. There are two hydroelectric meters. This slice of country paradise is close to all amenities and perfect for your dream home. Measurements approx. verify if important.