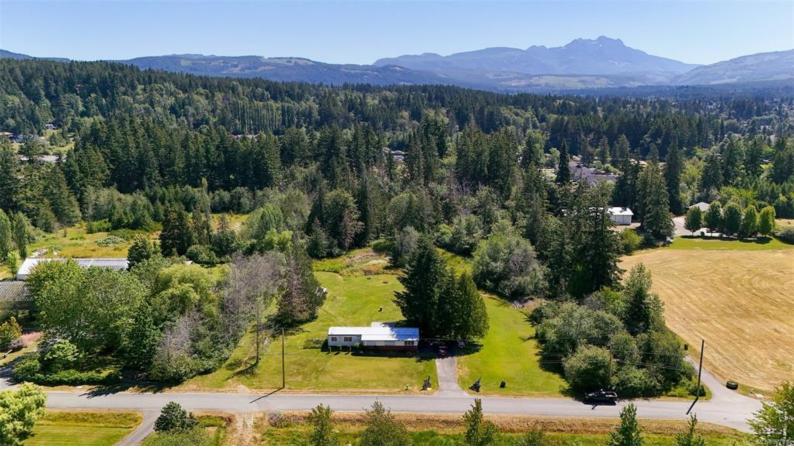

## 5611 Strick Rd Port Alberni BC

\$798,880

Rare opportunity to buy a 5 acre parcel of land on the outer edge of the city limits (lower taxes!), and still so close to all the amenities of the City of Port Alberni. On a quiet residential street, this property has access to municipal water through an agreement with the ACRD & City of Port Alberni, an independent septic system & BC Hydro power. There is a freshwater stream at the back of the property offering a tranquil addition to the backyard. Re-zoning potential as the neighbors have recently re-zoned. Bonus: 2 bedroom, 2 bathroom mobile home with all electrical inspection & up to date included. Located on bus routes & close to schools. This property offers a bit of everything - level, rectangular, partially treed / partially cleared and ready for your dream home!