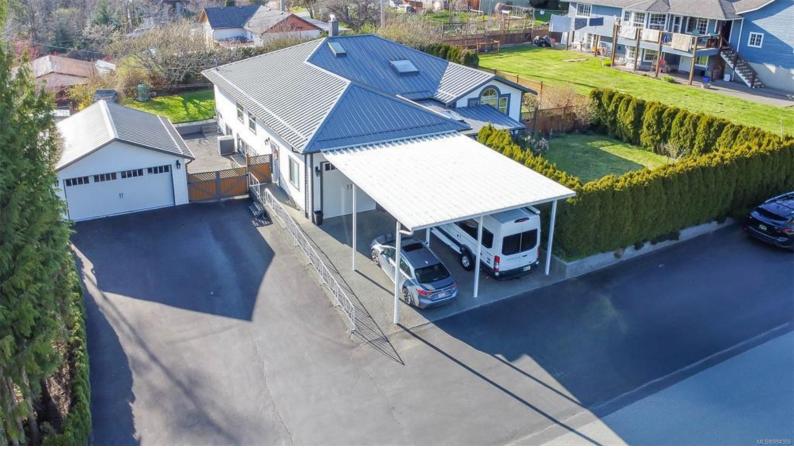

## 5620 Arvay Rd Port Alberni BC

\$925,000

Stunning home in a wonderful neighbourhood! Situated on a fully fenced 1/3 acre, included is an attached double garage, over-height double carport & a detached 24x24 fully serviced shop. The beautiful living room leads to a separate dining space which flows through to a bright large kitchen with eating nook & family room. This level has 3 good sized bedrooms, primary with en-suite & walk-in closet; as well as a second full bathroom & laundry room. The attached double garage has a chair lift entry which allows the main floor to live like a rancher. The lower level of this home has a full 2 bedroom in-law suite with its own laundry & provides excellent rental income potentials or extra living space for the growing family. Check out the several patio & beautifully landscaped garden areas. With a custom metal roof, newer natural gas forced air system and air conditioning; this home is solid and efficient. Situated in a rural spot yet so close to town it's the perfect location.