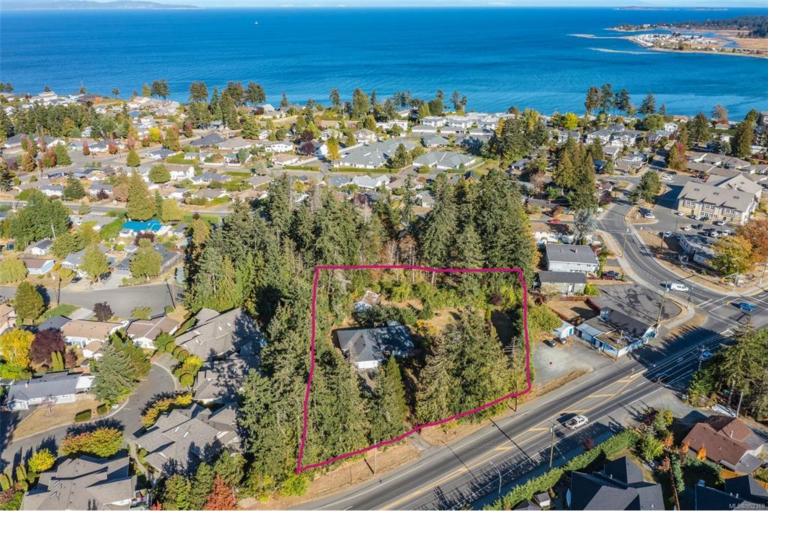

## 563 Island Hwy Parksville BC

\$1,049,000

This is the good investment opportunity you've been waiting for. Expansive .96 Acre Land with charming 3 Bed and 3 Bath Rancher. This 1990-Built Home has an Amazing Floor Plan Including 1 Primary Bedroom with3 Pieces Ensuite. The Balance of the Home is Made Up of 2 Generous Sized Bedrooms, a 4 piece Bathroom and a 3 Piece of Bathroom and a Laundry Room. Eat-in Kitchen & Dining Area Has Spectacular Views on Nicely-Landscaped Garden with Big Windows. Enjoy Massive, Flat Backyard with Privacy from Neighbours. Superb Location! Walking distance Beach, Park, Shops and Amenities! Bring your ideas to this property! Property Size From BC Assessment & Measurements Approximate. Please Verify If Important. Month to month Tenant pay \$1850 plus utility. Can Be Sold Together With Adjacent Property 549 Island Hwy W, Parksville. Property is being sold "AS IS".