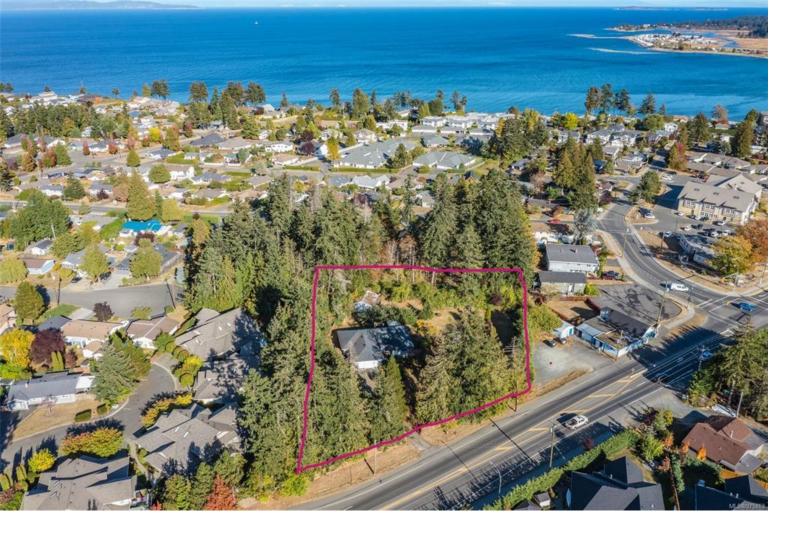

## 563 Island Hwy Parksville BC

\$1,049,000

This is the investment opportunity you've been waiting for. Expansive .96 Acre Land with charming 3 Bed and 3 Bath Rancher. This 1990-Built Home has an Amazing Floor Plan Including 1 Primary Bedroom with3 Pieces Ensuite. The Balance of the Home is Made Up of 2 Generous Sized Bedrooms, a 4 piece Bathroom and a 3 Piece of Bathroom and a Laundry Room. Eat-in Kitchen & Dining Area Has Spectacular Views on Nicely-Landscaped Garden with Big Windows. Enjoy Massive, Flat Backyard with Privacy from Neighbors. Superb Location! Walking distance Beach, Park, Shops and Amenities! Bring your ideas to this property! Property Size From BC Assessment & Measurements Approximate. Please Verify If Important. Month to month Tenant pay rent plus utility. Must Be Sold Together With Adjacent Property 549 Island Hwy W, Parksville (MLS #952365).