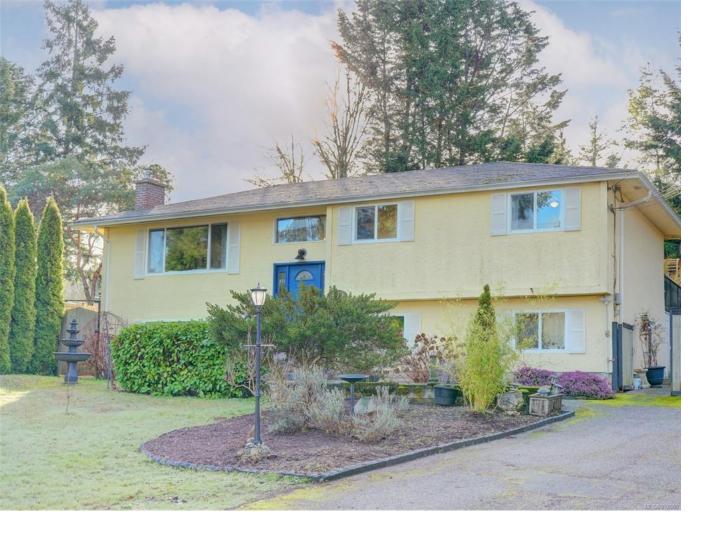

## 563 Phelps Ave Langford BC \$1,149,000

This home is perfectly positioned on a large .22 acre lot, leaving ample room for whatever suits your needs within the R2 ZONING. 3 BEDROOMS ON THE MAIN with a lovely 2BDRM IN-LAW SUITE... both with their OWN LAUNDRY! UPDATES over the years incl: Gas forced air furnace; Vinyl thermal windows/doors throughout; Painted exterior stucco; new oak hardwood floors; FULLY RENOVATED kitchen with floor-to-ceiling pantry wall/ stainless appliances/ quartz counters; Fully updated bathroom. House on municipal SEWER! 650sqft entertainment sized deck! RV/boat/lots of room for multiple vehicles! Wonderful location-stroll down the road to access THETIS LAKE Trail system...walking distance to Millstream Village Shopping Centre; elementary school within a quick stroll too! Explore the idea of a garden suite or a carriage suite as an accessory use to a one-family dwelling under Section 6.22 -One-and-Two-Family Residential (R2)Zone. \*All sqft approx-buyer must verify sqft/ lot size/zoning if important