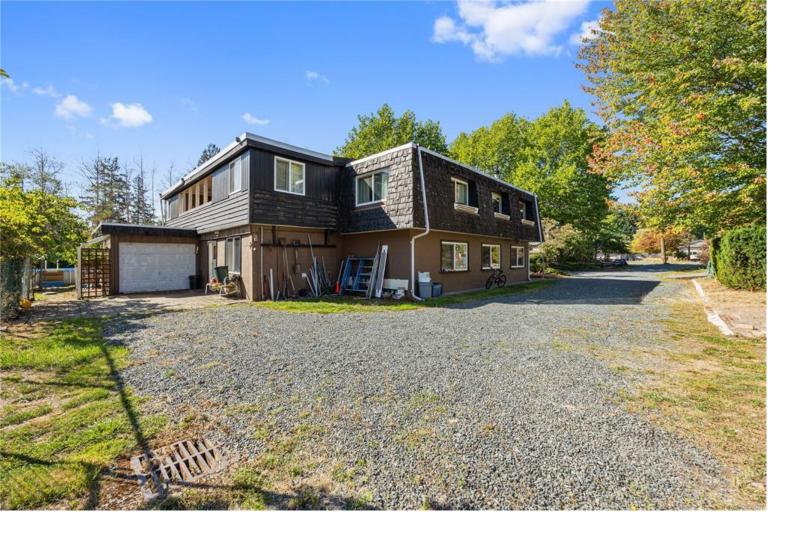

## 5633 Strick Rd Port Alberni BC

\$910.000

This large family home is situated on 4.5 acres of land minutes from Port Alberti's downtown core. The main home features a large kitchen with adjoining office/den area and nook with a woodstove; a spacious living room for entertaining, five bedrooms upstairs along with a large family/games room. This property also has a separate one bedroom suite to house family or generate income. Previously this property has been a very successful garden nursery operation; two 4000 sq ft green houses remain as well as an abundance of plantings. The land at the front of the property is beautifully landscaped with a wonderful selection of trees, shrubs and flowers; the rear portion of the property is fenced and features an orchard and an open field, ideal for a garden area or a few hobby farm animals. Lots of opportunity, close to town but all the advantages of country life.