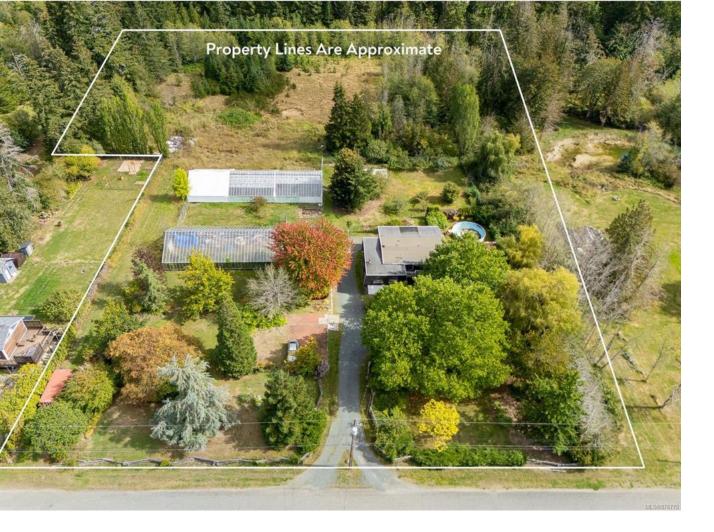

## 5633 Strick Rd Port Alberni BC

\$899.000

This is your chance to own a sprawling family home on 4.5 acres, just minutes from downtown Port Alberni. The home features a large kitchen with an adjoining office/den, a cozy nook warmed by a wood stove, and a spacious living room perfect for hosting. Upstairs, there are 4 beds, including a flexible family/games room. A separate 1-bed in-law suite adds versatility for extended family or rental income. Once a thriving garden nursery, the property still includes two 4,000 sq. ft. greenhouses, along with a variety of fruit trees, shrubs, and flowers. The rear portion is fenced, making it ideal for gardening or hobby farm animals. With potential for rezoning (please confirm with the city) and the option to revive the garden business, this property offers great opportunities. Enjoy country living just minutes from town, along with lower taxes. This property offers space, tranquility, and endless possibilities for the right buyer. All measurements are approx. Please verify if important.