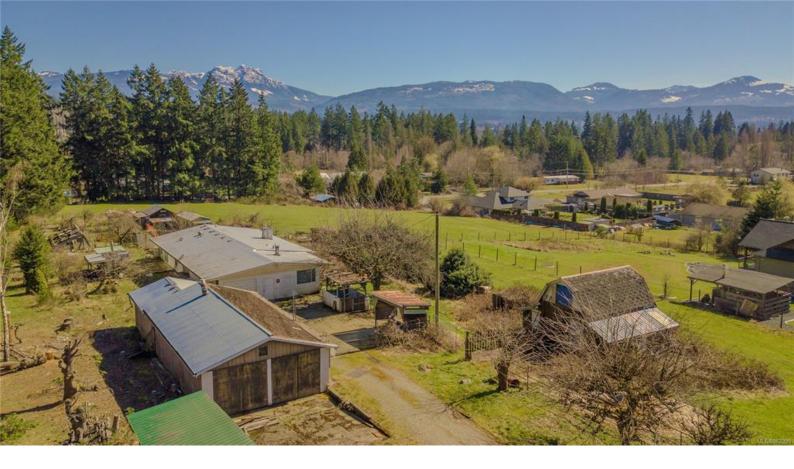

## 5663 Mersey Rd Port Alberni BC

\$749,000

Explore boundless opportunities on this expansive 2.26-acre canvas, ideal for families or developers seeking limitless potential. Embrace the charm of existing structures ripe for restoration, or let your imagination run wild and craft the home of your dreams. Revel in uninterrupted, awe-inspiring vistas of the Alberni Inlet & Mt. Arrowsmith, setting the stage for picturesque moments. Nestled just minutes from town, this secluded rural haven offers a retreat from the everyday hustle. Non-ALR designation opens doors to various possibilities, including potential for an accessory dwelling. Dual road access and the option for subdivision add layers of investment potential. Benefit from two hydro services and two district water connections. Don't miss this chance to create your tranquil sanctuary in the heart of the Alberni Valley. All measurements are approximate and should be independently verified.