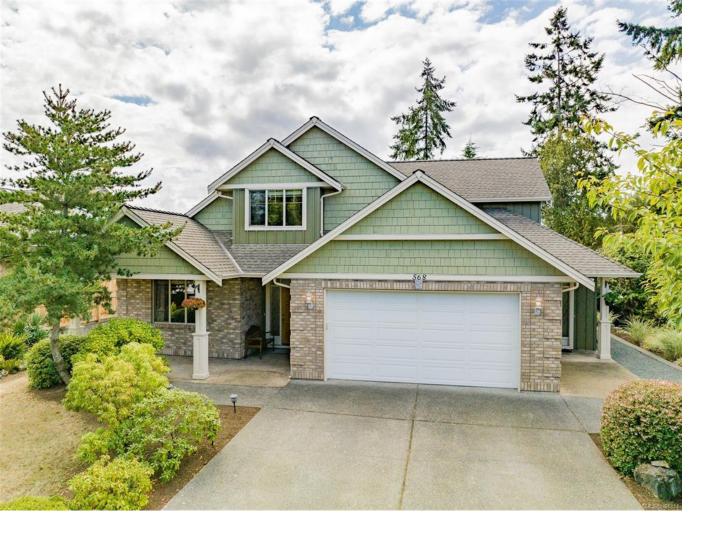

## 568 Soriel Rd Parksville BC

\$1,499,900

\*EXECUTIVE FAMILY HOME W/ IN-LAW SUITE\* Introducing 568 Soriel Rd - a spectacular, custom built 3,271 sq.ft 4 bed/4 bath home w/ legal in-law suite, situated on a 0.25 acre lot. This residence exudes quality and attention to detail. Lyptus hardwood floors throughout w/ copper framed accents showcase the open concept layout. This home features high end stainless steel appliances w/ double oven gas range, spacious den w/ wainscotting, an expansive primary bedroom w/ spa like ensuite, huge family/media room, and a private & peaceful backyard containing a water feature and grape vine pergola. 5 min walk to beach access and close to all your shopping needs. Tons of updates over the past few years; new floors, trim & paint in suite, stunning new quartz countertops w/ tile backsplash in kitchen, elegant gas fireplace & stone surround, gorgeous ensuite w/ fully tiled rain shower, stand alone tub & in-floor heating, refreshed water feature, and a new gas furnace with A/C installed March 2023.