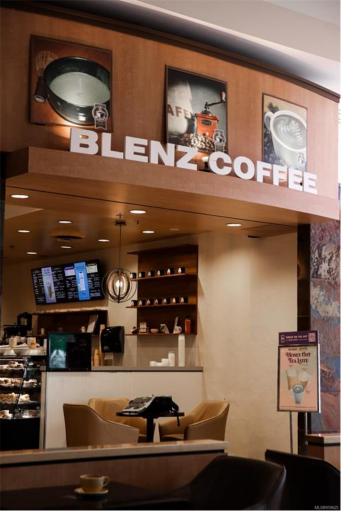

## 6631 Island Hwy 57 Nanaimo BC \$275,000

A FANTASTIC FRANCHISE OPPORTUNITY AT SIGNFICANT VALUE! Canadian Cafe chain- BLENZ. Positioned in Central Vancouver Island's highest-traffic hotspot - Woodgrove Mall! A key location with a proven trackhistory, YOY sales growth trends, and a regular loyal clientele equates to a reliable business with plenty of opportunity for further growth. All trends point to higher future revenues. Quality ingredients in their food and beverage offerings are part of Blenz recipe for consumer recognition. Boasting 70 locations across Western Canada, Blenz Coffee offers unparalleled franchise support, well-trained staff, efficient back end systems, and regional customer recognition. This renovated, perfectly located, and friendly cafe guarantees ongoing success with its consistent high-sales numbers and a pleasant exclusive mall seating area. Unleash your inner coffee brand ambassador with Blenz Coffee and receive exceptional in-house training. Call for more information; please do not approach staff!