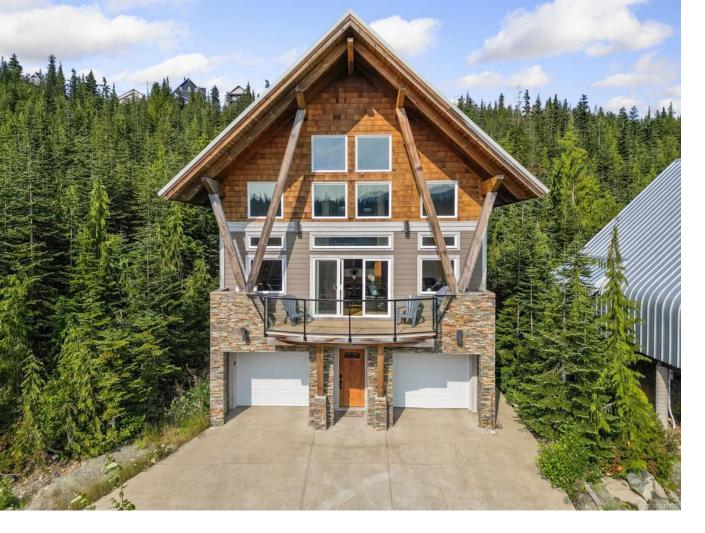

## 570 Arrowsmith Ridge Courtenay BC \$1,240,000

This is your opportunity to own a rare offering on Mt Washington, This 6 bed 6 bath architecturally (James Matthew Design) designed timber frame chalet has it all. No matter the weather you will be comfortable all year round and enjoy easy access to the ski slopes, mountain biking and alpine hiking. An executive home that features a heated driveway, two single garages for bikes and toys, and cedar sauna to melt into after a day on the slopes. The generous kitchen is ' appointed with stone counters, stainless steel appliances, and ample storage to create meals and memories. Vaulted ceilings and cathedral windows offer incredible views from every floor of Strathcona park. Kids will enjoy the upper floor lounge for movies and games, parents will enjoy the open plan living and dining on the main. Store your equipment in the lower floor flex space where laundry and utilities are easily accessed. GST is applicable.