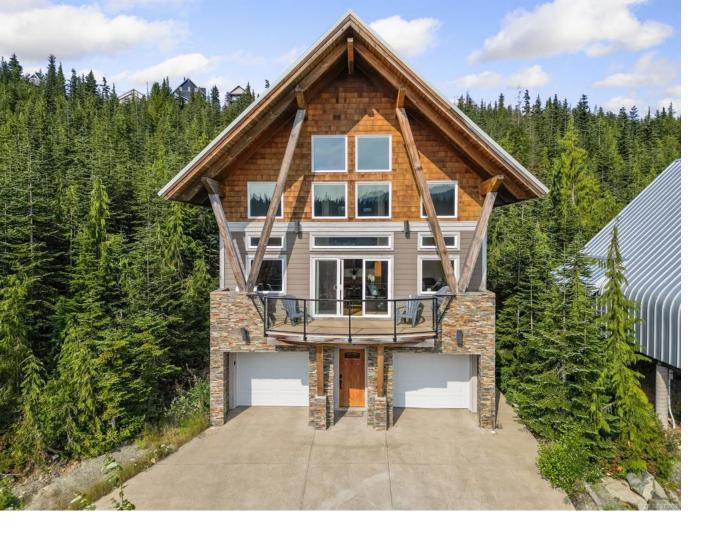

## 570 Arrowsmith Ridge Courtenay BC \$1,125,000

This is your opportunity to own a rare offering on Mt Washington, This 6 bed 6 bath architecturally (James Matthew Design) designed timber frame chalet has it all. No matter the weather you will be comfortable all year round and enjoy easy access to the ski slopes, mountain biking and alpine hiking. An executive home that features a heated driveway, two single garages for bikes and toys, and cedar sauna to melt into after a day on the slopes. The generous kitchen is ' appointed with stone counters, stainless steel appliances, and ample storage to create meals and memories. Vaulted ceilings and cathedral windows offer incredible views from every floor of Strathcona park. Kids will enjoy the upper floor lounge for movies and games, parents will enjoy the open plan living and dining on the main. Store your equipment in the lower floor flex space where laundry and utilities are easily accessed. GST is applicable.