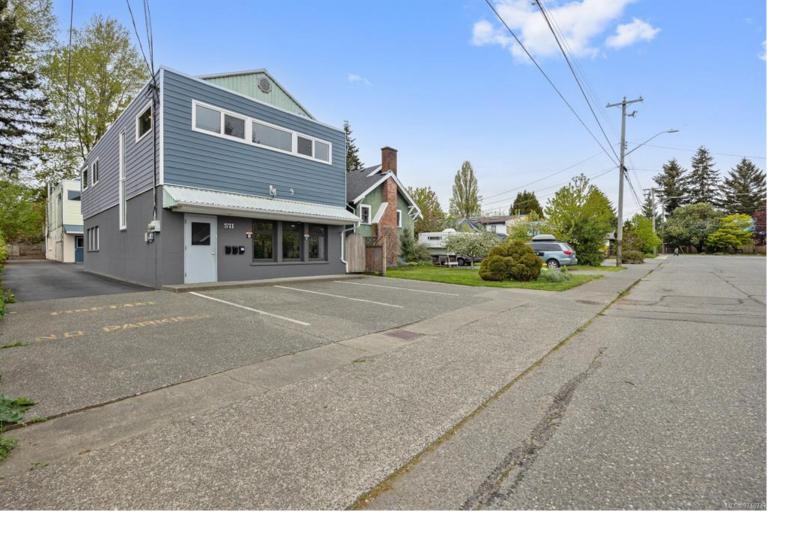

## 571A McPhee Ave Courtenay BC

\$655,000

Situated in the bustling heart of Downtown Courtenay, this distinctive building uniquely merges commercial and residential opportunities, presenting an ideal investment choice. The full duplex, encompassing over 2000 sqft, features a 1100 sqft commercial area on the ground floor, suitable for diverse business endeavours thanks to its advantageous zoning and premier location. Above lies an unoccupied one-bedroom, one-bathroom residence, boasting a contemporary open-concept kitchen with functional appliances, plentiful cabinet storage, and a flexible counter that integrates with the living and dining areas. The home is complemented by a spacious covered deck, perfect for expanding your living area outdoors or creating a city oasis. With both the residential and commercial units currently vacant, there is ample scope for immediate customization and use. This building stands as a superb option for those aiming to blend city residency with potential income generation.