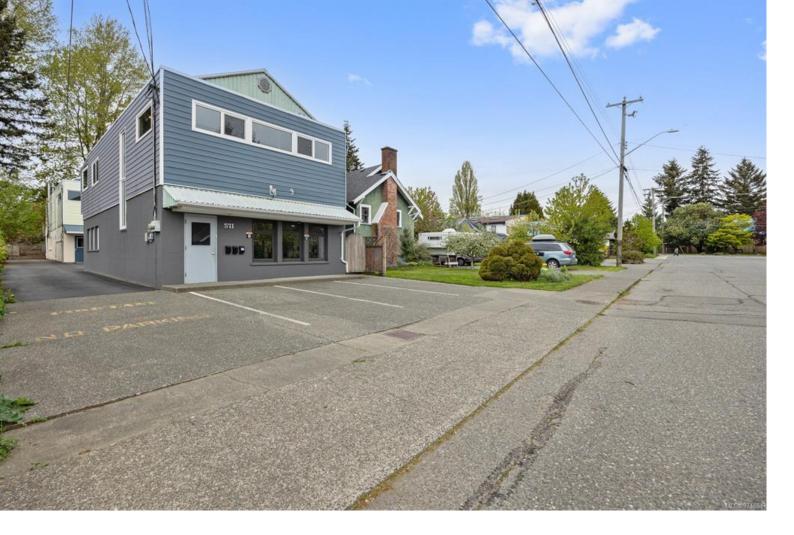

## 571A McPhee Ave Courtenay BC

\$635,000

Situated in the bustling heart of Downtown Courtenay, this distinctive building uniquely merges commercial and residential opportunities, presenting an ideal investment choice. The full duplex, encompassing over 2000 sqft, features a 1100 sqft commercial area on the ground floor, suitable for diverse business endeavours thanks to its advantageous zoning and premier location. Above lies an unoccupied one-bedroom, one-bathroom residence, boasting a contemporary open-concept kitchen with functional appliances, plentiful cabinet storage, and a flexible counter that integrates with the living and dining areas. The home is complemented by a spacious covered deck, perfect for expanding your living area outdoors or creating a city oasis. With both the residential and commercial units currently vacant, there is ample scope for immediate customization and use. This building stands as a superb option for those aiming to blend city residency with potential income generation.