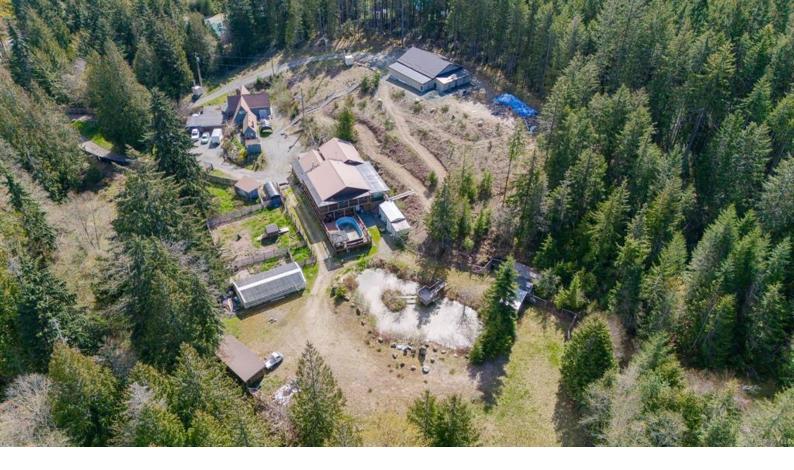

## 5720 Cowichan Lake Rd Duncan BC

\$1,649,000

Explore the ideal fusion of upscale residential comfort and commercial utility on this property sprawled across nearly 17 acres of private land. Built in 2008, the expansive family-sized home offers ample space, including in-law accommodations that ensure comfort for extended family visits. The property boasts a huge commercial-sized shop with dual 600 amp Hydro services and a separate driveway. Additional amenities include a 4-bay implement shed and extensive covered storage areas, an enormous enclosed greenhouse, multiple animal pens, a private pond with a viewing platform, and private trails, offering endless opportunities for outdoor activities and sustainable living. Conveniently neighboring the Cowichan Valley Trail system, the property ensures easy access to extensive recreational paths. This rare offering combines an upscale residential experience with all the necessary facilities for commercial ventures or hobby pursuits, making it a unique and valuable find in today's market.