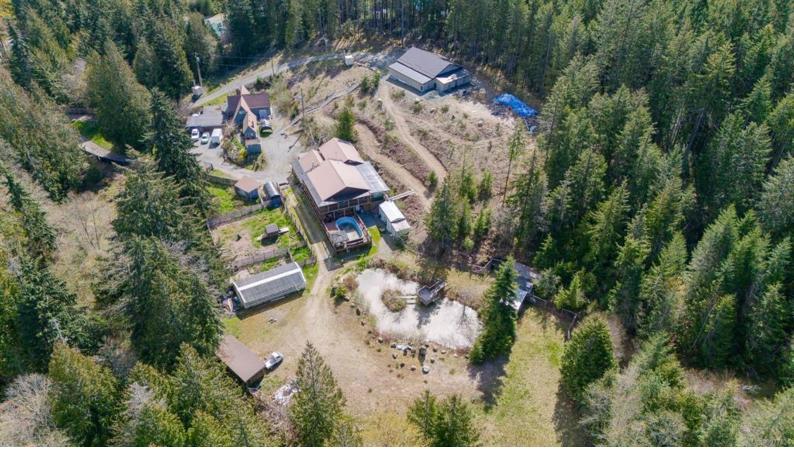

## 5720 Cowichan Lake Rd Duncan BC \$1,399,000

Explore the ideal fusion of residential rural comfort and commercial utility on this property sprawled across nearly 17 acres of private land. Built in 2008, the expansive family-sized home offers ample space, including inlaw accommodations that ensure comfort for extended family visits. The property boasts a huge commercialsized shop with dual 600 amp Hydro services and a separate driveway. Additional amenities include a 4-bay implement shed and extensive covered storage areas, an enormous enclosed greenhouse, multiple animal pens, a private pond with a viewing platform, and private trails, offering endless opportunities for outdoor activities and sustainable living. Conveniently neighboring the Cowichan Valley Trail system, the property ensures easy access to extensive recreational paths. This rare offering combines an upscale residential experience with all the necessary facilities for commercial ventures or hobby pursuits, making it a unique and valuable find in today's market. Listing Presented By: