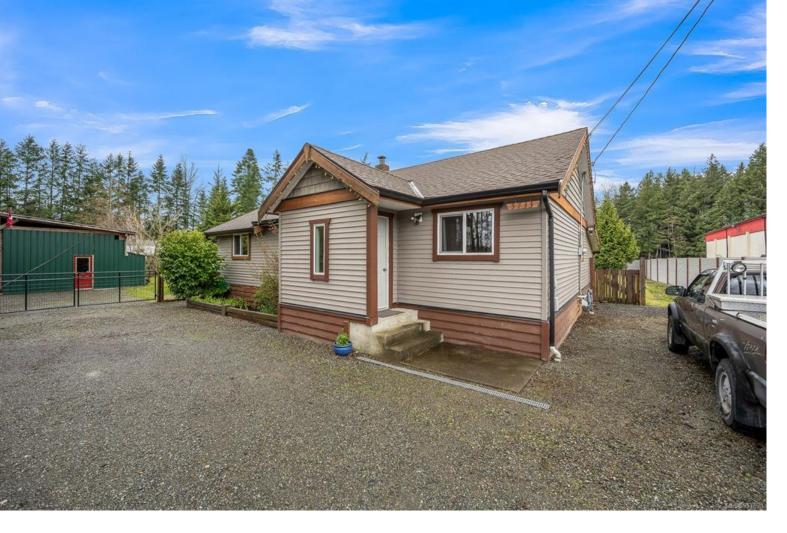

## 5733 Island Hwy Courtenay BC \$749,000

This charming rancher is located on half an acre with 3 bedrooms and a den. :ocated just ten minutes from Courtenay, Comox and the ever-popular Seal Bay Nature Park, the lot features fruit trees including apple, peach, hazelnut, plums (and more), a large partially finished shed with power, well house, and a fabulous separate 30'x17' workshop which comes with a vehicle hoist, tool chests, drill press and more. The home has a clean, bright and open layout with a gas stove and abundance of cabinet and pantry space invites any aspiring chef to work their magic. The Master bedroom features a patio door leading straight to the large deck and yard where you can enjoy your morning coffee. Have friends who like to travel? Invite them to park their RV using the available hook-ups on the property. Ample parking available; also on a bus route for the non-drivers.