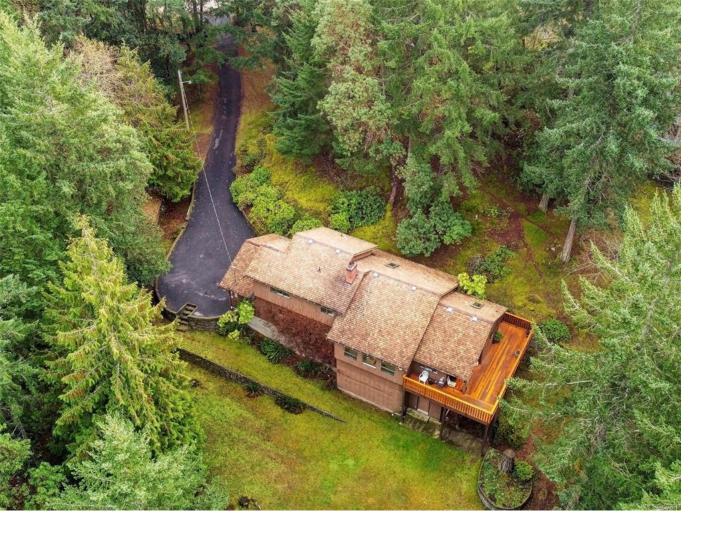

## 574 Cheryl Pl Highlands BC

\$1,200,000

HIGHLANDS BEAUTY! First time on the market... Lovingly cared for by this family for the past 35 years & now ready to let another family experience the joy of life, here on this PRIVATE 2 acre oasis. Located at the end of a cul-de-sac ... the tree lined driveway will lead you to this custom built home, perfectly nestled into the land...offering privacy from neighbours. Lots of usable grassy area, along w/lush treed areas. HUGE rear deck fully REBUILT 3yrs ago w/new cedar 2x4 decking, railings, supports/posts. NEW ROOF 6yrs ago. Double garage w/bonus large workshop area at rear. Storage galore with full crawlspace that has easy interior access...majority of the height ranges 7-12ft. 750gal septic tank pumped 2yrs ago (seller regularly pumps every 3-4yrs). 250ft drilled well. Beautiful cedar valued ceilings, floor-to-ceiling fireplace rock is from the land, oversized windows to perfectly frame the gorgeous tranquil setting \*all sqft approx- lot size from BC Asses, SqFT from floorplan