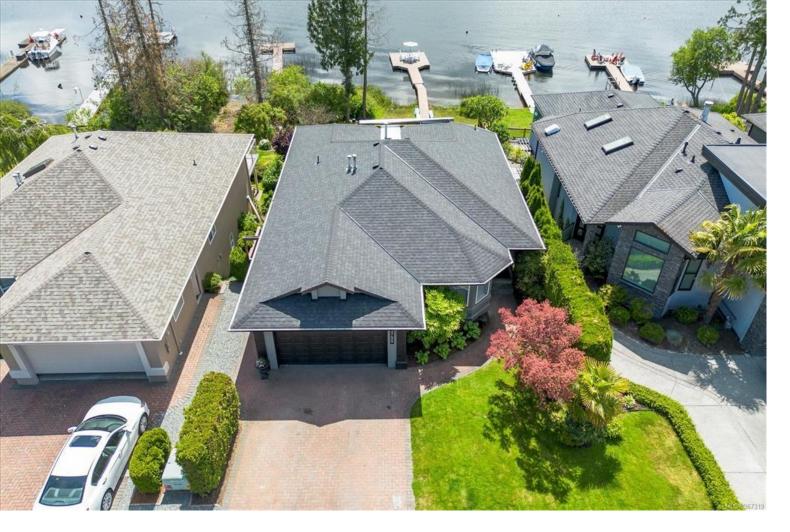

## 5755 Quarry Cres Nanaimo BC \$1,799,900

Experience the ultimate of lakefront living on the tranquil shores of Branden Lake in this fully updated, over 2500 square-foot home. Boasting a level entry design with a walkout basement, this spacious property features 4 bedrooms and 3 full bathrooms, including an opulent ensuite, providing ample space for your family and guests. The elegant custom kitchen with quartz counters is perfect for preparing meals to enjoy on one of the many decks overlooking the water. Step outside to relax or entertain on the decks or take a boat out from your private dock. Enjoy the convenience of forced air gas heat and the cozy ambiance of a gas fireplace. With low strata fees, this lakeside retreat offers a perfect blend of luxury and affordability.