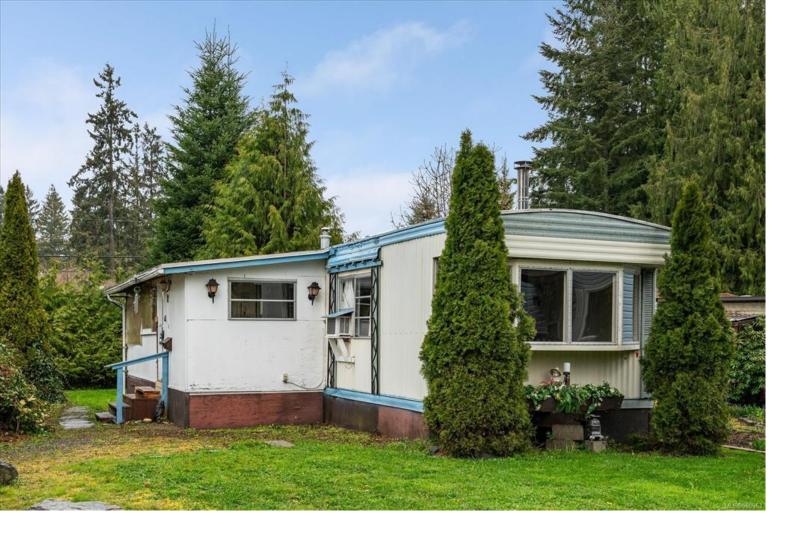

## 3449 Hallberg Dr 58 Ladysmith BC

\$130,000

Grab your opportunity to get into this fantastic park without breaking the bank. This 2 bed 1 bath manufactured home is located in one of the quietest area's here. Nice sized 2 bedroom and additional sunroom and storage. There's a nice private yard with this home. A little bit of sweat equity and you will have yourself quality living. This home in Seabird is located close to shopping, a pub, many walking and hiking trails, bus service, the airport, and close to the BC ferries. Priced this home for a quick sale. Quick possession is possible. Please contact the listing agent for more information.